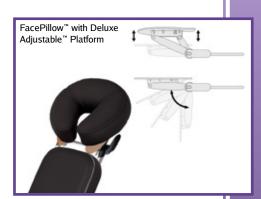

## **MicroLite**<sup>™</sup> Portable Massage Chair Package

The Stronglite MicroLite is a must have for any on-the-go therapist. It is unbelievably strong for a chair that weighs only 16.5 lbs.; without any difficulty it supports a working weight of 300 lbs. You will love how easily this chair sets up and how quickly it is adjusted to support the ergonomic needs of both therapist and client. This chair captures portability, functionality, strength and style in one great package. Wrapped in a multi-layer foam cushioning system and comfortable yet durable 100% PVC vinyl your clients will never have felt this comfortable before!