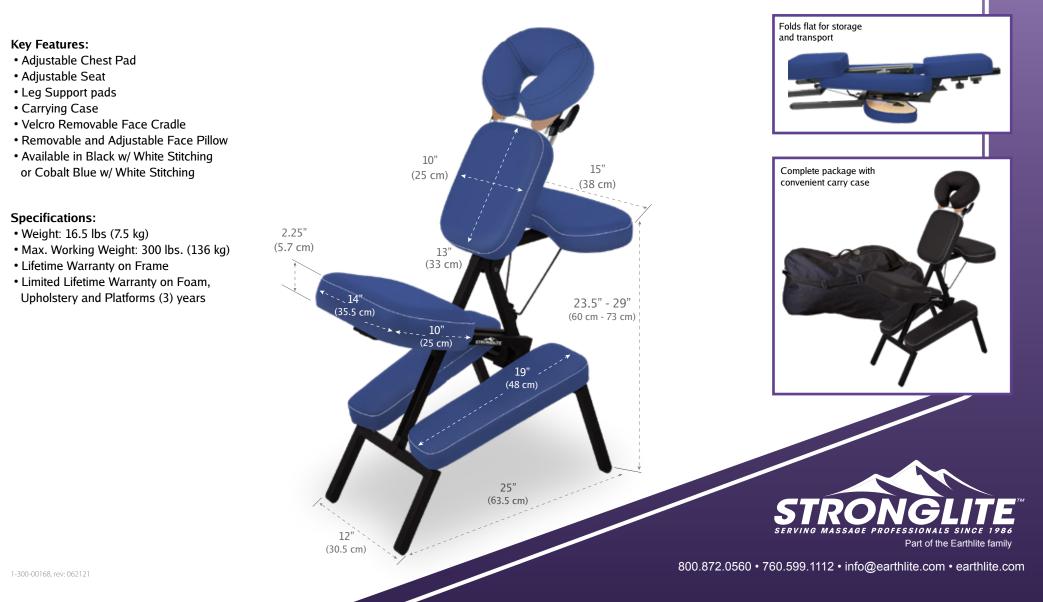

## **MicroLite**<sup>™</sup> Portable Massage Chair Package

The Stronglite MicroLite is a must have for any on-the-go therapist. It is unbelievably strong for a chair that weighs only 16.5 lbs.; without any difficulty it supports a working weight of 300 lbs. You will love how easily this chair sets up and how quickly it is adjusted to support the ergonomic needs of both therapist and client. This chair captures portability, functionality, strength and style in one great package. Wrapped in a multi-layer foam cushioning system and comfortable yet durable 100% PVC vinyl your clients will never have felt this comfortable before!